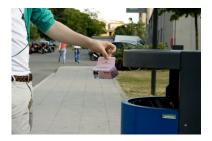

PAP.POO can be used like a bowl for your dog. Thanks to a folding paper solution, you can open it between an easy-open system on the topside of the packaging. When the package is empty, you can use it to take the poo of your dog with a simple movement and throw it away it in the garbage. The packaging is produced in Mater Bi, so it is 100% biodegradable.