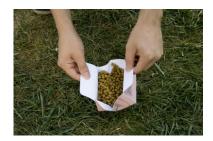

PAP.POO can be used like a bowl for your dog. Thanks to a folding paper solution, you can open it between an easy-open system on the topside of the packaging. When the package is empty, you can use it to take the poo of your dog with a simple movement and throw it away it in the garbage. The packaging is produced in Mater Bi, so it is 100% biodegradable.