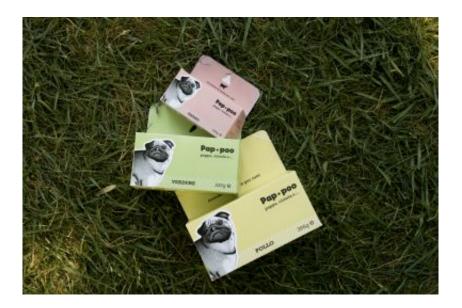

PAP.POO it's a packaging system for dry dog food, designed to use in the outdoors. It has two functions, first as a bowl, and when the food will end, like a scoop for the poo of your dog.

The system has three different dimensions, proportionate to the amount of food contained and three colors: pink, green and yellow, one for every taste.