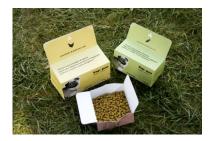

PAP.POO it's a packaging system for dry dog food, designed to use in the outdoors. It has two functions, first as a bowl, and when the food will end, like a scoop for the poo of your dog.

The system has three different dimensions, proportionate to the amount of food contained and three colors: pink, green and yellow, one for every taste.

PAP.POO can be used like a bowl for your dog. Thanks to a folding paper solution, you can open it between an easy-open system on the topside of the packaging. When the package is empty, you can use it to take the poo of your dog with a simple movement and throw it away it in the garbage. The packaging is produced in Mater Bi, so it is 100% biodegradable.