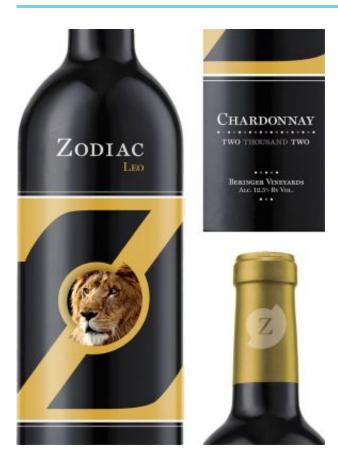

## Properties list:

end-user packaging range of products concept wine labels and sleeves bottle identity by typography glass and ceramics cardboard and paper contemporary identity by photo

Zodiac is based on the circular, symbolic chart of the zodiac symbols. The product offers a unique multi-purpose option for consumers to use. Options include birthday gifts, wedding presents as well as appealing to wine lovers and zodiac enthusiasts alike.