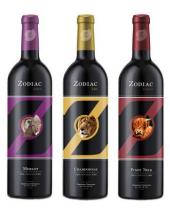

## Properties list:

end-user packaging range of products concept wine labels and sleeves bottle identity by typography glass and ceramics cardboard and paper contemporary identity by photo

Zodiac is based on the circular, symbolic chart of the zodiac symbols. The product offers a unique multi-purpose option for consumers to use. Options include birthday gifts, wedding presents as well as appealing to wine lovers and zodiac enthusiasts alike.