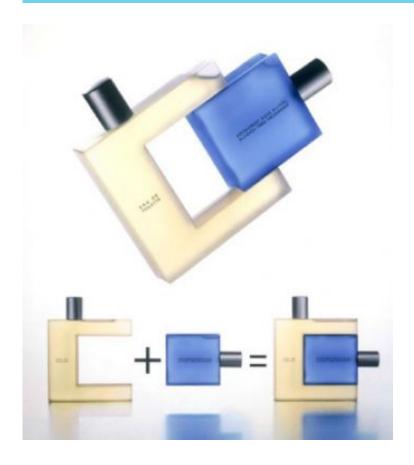

Travel kit designed by Karim Rashid for Issey Miyake. Structure on square plastic bottles composed by a deodorant and an eau de toillete that fit perfectly one into the other to form one single component.