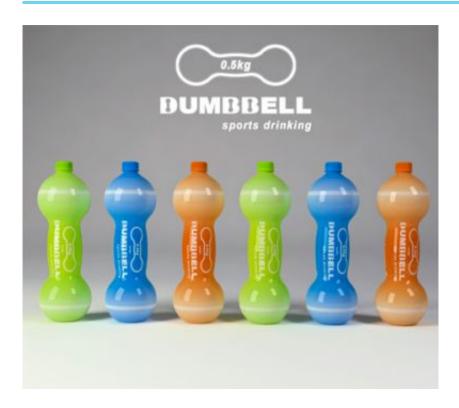

The Dumbbell Sports Drink designed by Jin Le. The bttles can be filled with the water or electrolyte infused sport's drink, each bottle eight scant 0.5 kg. After you drink it up, you can also fill it with water or sand and use it as a dumbbell.

Even though it might not be the perfect weight for a professional workout, it can be a fun way to keep yourself in shape around the office. The best thing is if it gets too heavy on your muscles, you can always make it lighter by taking a sip.