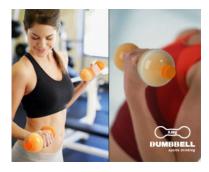

The Dumbbell Sports Drink designed by Jin Le. The bttles can be filled with the water or electrolyte infused sport's drink, each bottle eight scant 0.5 kg. After you drink it up, you can also fill it with water or sand and use it as a dumbbell.

Even though it might not be the perfect weight for a professional workout, it can be a fun way to keep yourself in shape around the office. The best thing is if it gets too heavy on your muscles, you can always make it lighter by taking a sip.