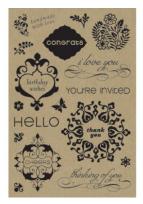

Reusable and recycled packaging (made from post-consumer waste) from K&Company in a line designed by Amy Butler called Lotus. On the back of each package are these great little elements (words & shapes) that you can cut out to embellish your projects.