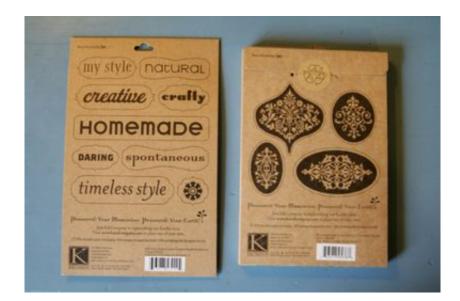

Reusable and recycled packaging (made from post-consumer waste) from K&Company in a line designed by Amy Butler called Lotus. On the back of each package are these great little elements (words & shapes) that you can cut out to embellish your projects.