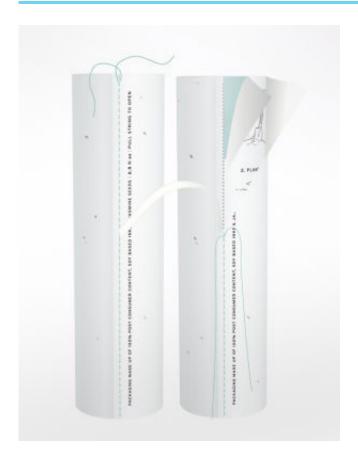

Sustainable perfume packaging using seed paper and reusable containers to create an earth friendly product that keeps on giving. A complete cradle to cradle perfume, packaged in plantable seed paper. Once the perfume is empty, the glass bottle can be reused as a vase.