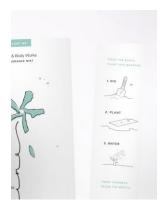

Sustainable perfume packaging using seed paper and reusable containers to create an earth friendly product that keeps on giving. A complete cradle to cradle perfume, packaged in plantable seed paper. Once the perfume is empty, the glass bottle can be reused as a vase.