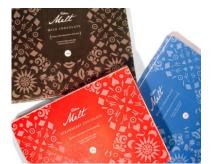

?Shown is a selection of three gourmet chocolate packaging solutions for world leader in ch ocolate Cadbury. The brief was to create a range of packs that would be exclusive, attractive and above all stand out from the shelves as being a ?luxurious? product.?