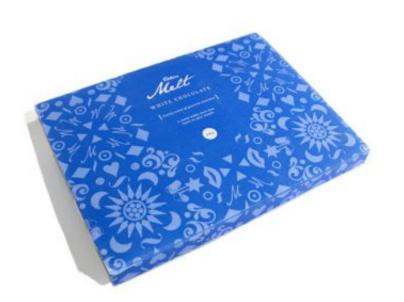

?Shown is a selection of three gourmet chocolate packaging solutions for world leader in ch ocolate Cadbury. The brief was to create a range of packs that would be exclusive, attractive and above all stand out from the shelves as being a ?luxurious? product.?