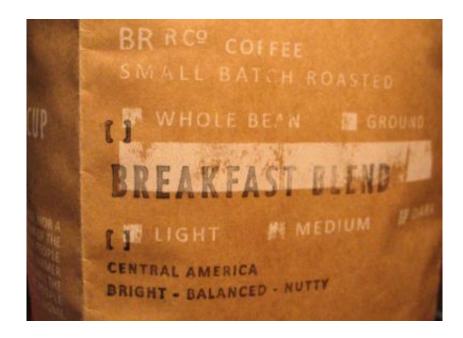

## Properties list:

coffee, tea and infusions sachet cardboard and paper contemporary identity by typography identity by colour new product single product end-user packaging adults

Bull Run Roasting Company of Minneapolis chose Je Holmberg from Holmberg Design in order to design the new coee packaging for their coee line. The packaging consists in a pr eprinted bag. The company can stamp by hands the characteristics of the product on it in o rder to identify each kind of coee with its own bag.

The hand printing suggests that the company takes care of each of its products in order to guarantee a better quality for the customer.

Reference: http://www.holmbergdesign.com