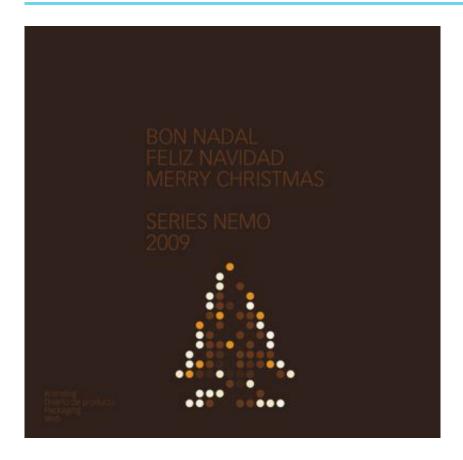

This beautifully designed candy calendar by Spanish design studio Series Nemo was a special holiday promotional item. The candy calendar was created and given out to the studio?s clients as a unique and festive greeting.

Featuring dark, milk, white and orange-flavored chocolates the candy calendar from Series Nemo isn?t an advent calendar, as there are far more than 25 chocolates arranged in the sh ape of a Christmas tree.