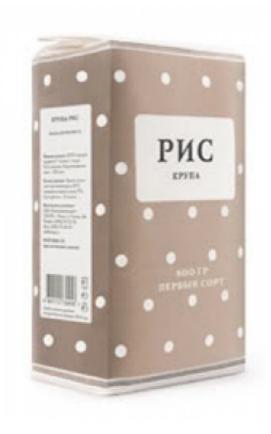

## Properties list:

end-user packaging range of products new product pasta, rice and grains cheer-pack cardboard and paper contemporary identity by system of colour identity by textures and patterns

The Ryazanochka flour new packaging is designed to remind of polka dot kitchen tinware formerly common in Russia. With these new clothes, buying daily needs will never be a boring routine anymore.