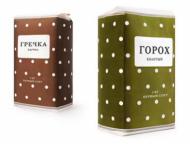

## Properties list:

end-user packaging range of products new product pasta, rice and grains cheer-pack cardboard and paper contemporary identity by system of colour identity by textures and patterns

The Ryazanochka flour new packaging is designed to remind of polka dot kitchen tinware formerly common in Russia. With these new clothes, buying daily needs will never be a boring routine anymore.