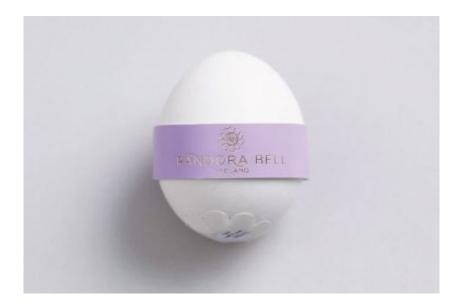

## PANDORA BELL CHOCOLATE EGG

Pandora Bell is an artisan confectionery brand from the West of Ireland, practising under the philosophy that a high quality daily treat is healthier ? and more satisfying ? than a mout hful of artificial flavourings. The design takes inspiration from vintage food packaging and 1 abels, giving them a contemporary twist through the use of different production techniques for the graphic components. The logotype, silhouette and patterns are used in varying degrees across the packaging, and executed in a range of finishes from foil to screenprinting."