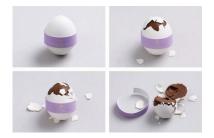

## PANDORA BELL CHOCOLATE EGG

Pandora Bell is an artisan confectionery brand from the West of Ireland, practising under the philosophy that a high quality daily treat is healthier ? and more satisfying ? than a mout hful of artificial flavourings. The design takes inspiration from vintage food packaging and 1 abels, giving them a contemporary twist through the use of different production techniques for the graphic components. The logotype, silhouette and patterns are used in varying degrees across the packaging, and executed in a range of finishes from foil to screenprinting."