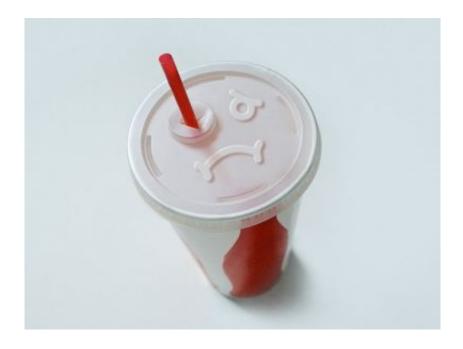

## **CUP LID FACES**

## Properties list:

single product
concept
other beverages
cup
plastics
cardboard and paper
ironic
contemporary
debossed, embossed
illustrated character
identity by abstract shapes
end-user packaging

?I've always thought that cup lids should have faces. in particular, this sad "punctured eye" face, where the addition of the straw enhances the expression. at the very least, a good enough reason to move the straw hole from the center of the cup.?