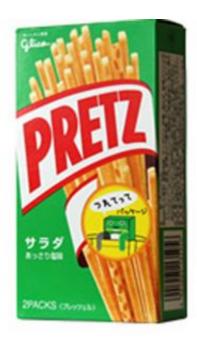

Pretz is a famous Japanese snack made by Ezaki Glico. Pretz packages are now becoming "Tzuretette-kun" (in Japanese means "Mr. Takemewithyou"): a package that looks like an animal and can be kept and attached to the edge of girls' bags, thanks to its paper hands.