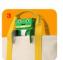

Pretz is a famous Japanese snack made by Ezaki Glico. Pretz packages are now becoming "Tzuretette-kun" (in Japanese means "Mr. Takemewithyou"): a package that looks like an animal and can be kept and attached to the edge of girls' bags, thanks to its paper hands.