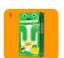

Pretz is a famous Japanese snack made by Ezaki Glico. Pretz packages are now becoming "Tzuretette-kun" (in Japanese means "Mr. Takemewithyou"): a package that looks like an animal and can be kept and attached to the edge of girls' bags, thanks to its paper hands.