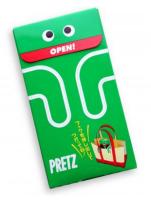

Pretz is a famous Japanese snack made by Ezaki Glico. Pretz packages are now becoming "Tzuretette-kun" (in Japanese means "Mr. Takemewithyou"): a package that looks like an animal and can be kept and attached to the edge of girls' bags, thanks to its paper hands.