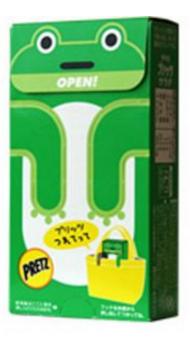

Pretz is a famous Japanese snack made by Ezaki Glico. Pretz packages are now becoming "Tzuretette-kun" (in Japanese means "Mr. Takemewithyou"): a package that looks like an animal and can be kept and attached to the edge of girls' bags, thanks to its paper hands.