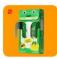

Pretz is a famous Japanese snack made by Ezaki Glico. Pretz packages are now becoming "Tzuretette-kun" (in Japanese means "Mr. Takemewithyou"): a package that looks like an animal and can be kept and attached to the edge of girls' bags, thanks to its paper hands.