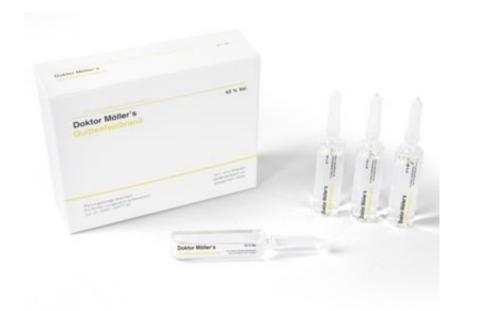

Every year Dr. Möller produces a very exclusive and award-winning quince brandy. The pac kaging idea underlines the exclusivity of the product and also serves as a humorous sign of the manufacturer's distrinctiveness idea that would play on the duality betweeb the producer's two professions - doctor and distiller - in a charming way. The medical aspect of t he brand name makes the packaging look more like a modern cure-all than a liquor.