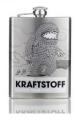

For months, a one-man distillery in Germany worked on the perfecting this fuel: a 40% vodka in a range of extraordinary flavors (melon & mint, ginger & coriander and espresso) and practically filled in illustrated 0.21 hip flasks.