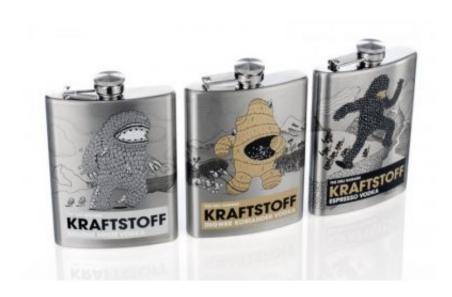

For months, a one-man distillery in Germany worked on the perfecting this fuel: a 40% vodka in a range of extraordinary flavors (melon & mint, ginger & coriander and espresso) and practically filled in illustrated 0.21 hip flasks.