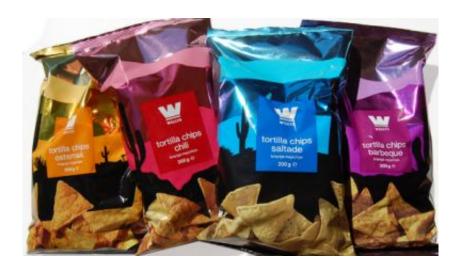

## Properties list:

end-user packaging
range of products
new product
snacks
flow-pack
plastics
ironic
contemporary
metallescent
photo to describe
identity by system of colour

The packaging for these chips uses a vector background with black cactus silhouettes against a coloured valley. On top of that there's a simple photograph of the tortillas, making this product immediately recognizable.