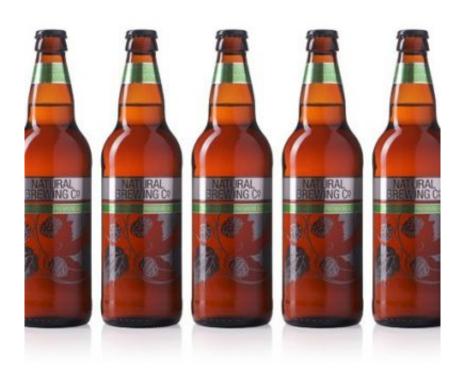

## **IRRESISTIBLE PREMIUM ALE**

## Properties list:

new product
beer
alcohols and spirits
bottle
glass and ceramics
contemporary
metallescent
identity by illustration
single product
end-user packaging
adults

Packaging for the Natural Brewing Company's first beer, launched exclusively in Sainsbury's nationwide from October 2009. The Natural Brewing Company uses only the purest ingredients from sustainable sources and applies traditional methods to create small batches of Brewery Fresh? disarmingly delicious, beer.