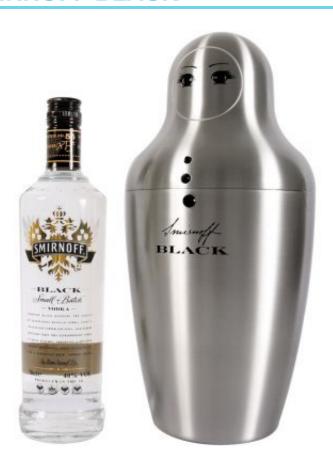

To celebrate the launch of its Black Label line of vodka, Smirnoff presented this case shaped after a Matryoshka doll. The doll is dressed in brushed aluminum and the covering is underlined by three onyx?s delicate stones, making it a perfect gift or an item for co llectors. The Matryoshka doll also doubles as a shaker.