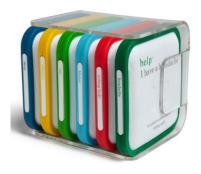

Evolution of Help Remedies 1.0. In this project the line of pharmaceutical products is characterized by a system of colours that identify each of them.

Reference: http://www.helpineedhelp.com, http://www.littlefury.com