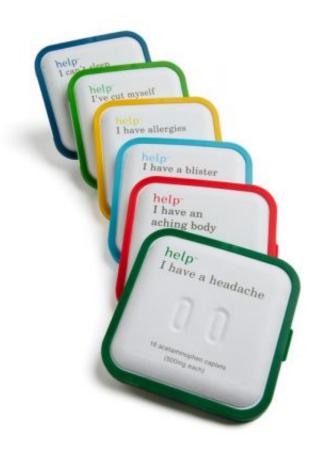

Evolution of Help Remedies 1.0. In this project the line of pharmaceutical products is characterized by a system of colours that identify each of them.

Reference: http://www.helpineedhelp.com, http://www.littlefury.com