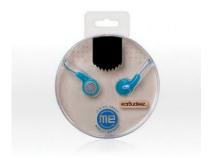

The ME (Mobility Expanded) brand was a sub-brand of Jensen, which wanted to give ME its own identity for the earbud and headphone market. The project aimed at re-inventing the ME brand to make it more appealing to a younger audience. In this project each earbuds p ackage becomes a character with its own personality. Earbuds themselves are used as the eyes of the various characters: Bodie, Emo, Jay D., Jill, Skull Rojo and Zoie Jane.