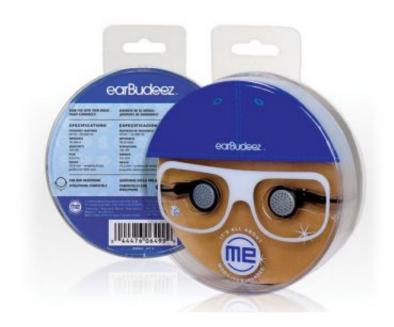

The ME (Mobility Expanded) brand was a sub-brand of Jensen, which wanted to give ME its own identity for the earbud and headphone market. The project aimed at re-inventing the ME brand to make it more appealing to a younger audience. In this project each earbuds p ackage becomes a character with its own personality. Earbuds themselves are used as the eyes of the various characters: Bodie, Emo, Jay D., Jill, Skull Rojo and Zoie Jane.