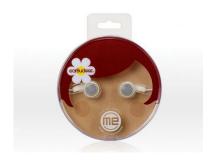

The ME (Mobility Expanded) brand was a sub-brand of Jensen, which wanted to give ME its own identity for the earbud and headphone market. The project aimed at re-inventing the ME brand to make it more appealing to a younger audience. In this project each earbuds p ackage becomes a character with its own personality. Earbuds themselves are used as the eyes of the various characters: Bodie, Emo, Jay D., Jill, Skull Rojo and Zoie Jane.