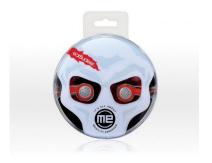

The ME (Mobility Expanded) brand was a sub-brand of Jensen, which wanted to give ME its own identity for the earbud and headphone market. The project aimed at re-inventing the ME brand to make it more appealing to a younger audience. In this project each earbuds p ackage becomes a character with its own personality. Earbuds themselves are used as the eyes of the various characters: Bodie, Emo, Jay D., Jill, Skull Rojo and Zoie Jane.