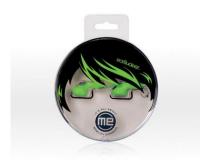

The ME (Mobility Expanded) brand was a sub-brand of Jensen, which wanted to give ME its own identity for the earbud and headphone market. The project aimed at re-inventing the ME brand to make it more appealing to a younger audience. In this project each earbuds p ackage becomes a character with its own personality. Earbuds themselves are used as the eyes of the various characters: Bodie, Emo, Jay D., Jill, Skull Rojo and Zoie Jane.