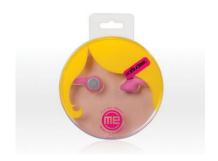

The ME (Mobility Expanded) brand was a sub-brand of Jensen, which wanted to give ME its own identity for the earbud and headphone market. The project aimed at re-inventing the ME brand to make it more appealing to a younger audience. In this project each earbuds p ackage becomes a character with its own personality. Earbuds themselves are used as the eyes of the various characters: Bodie, Emo, Jay D., Jill, Skull Rojo and Zoie Jane.