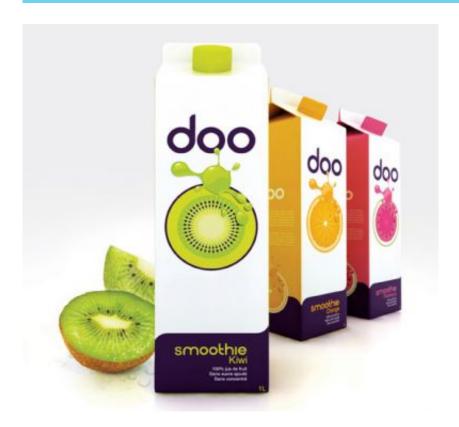

DOO is the name of a new French smoothie: its meaning comes from the French word "doux" ("sweet" in English). On each package the flavour (the complete series is made up by three flavours: kiwi, orange and watermelon) is identified by an illustration of a fruit and a coordinated colour.