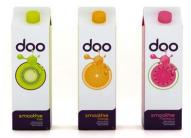

DOO is the name of a new French smoothie: its meaning comes from the French word "doux" ("sweet" in English). On each package the flavour (the complete series is made up by three flavours: kiwi, orange and watermelon) is identified by an illustration of a fruit and a coordinated colour.