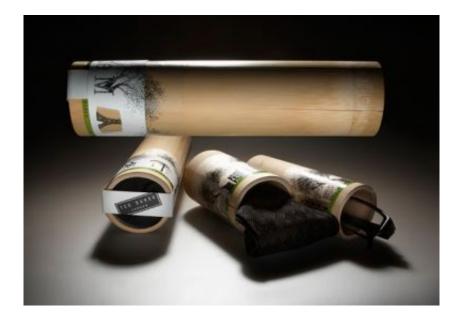

Materials and shape are the key elements for this packaging: wooden boxes hold the shirts, while bamboo tube pieces are used for the smaller elements like socks and glasses. The surface has been decorated with illustrations with a style matching the natural materials used.