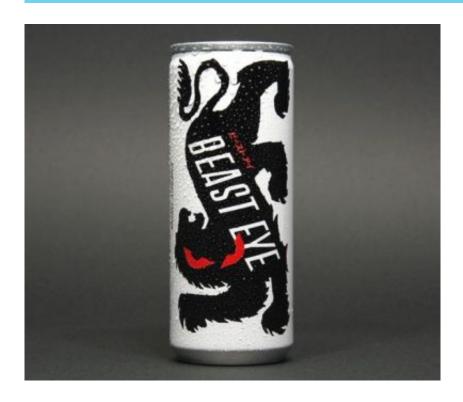

## Properties list:

end-user packaging single product new product sport and energy drinks can and tin metals transgressive contemporary illustrated character identity by illustration

The design of this can is particularly aggressive: a big black and red roaring ?beast? covers the whole height of the white can, creating a high-contrast image that reflects the characteristics of the product (an energy drink) as well as its dynamic target.