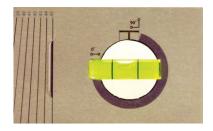

Packaging for wooden shelves, iron bracket, screws and cylinder with a bubble. Part of this pack turns into a template and a level for a perfect mounting. The bubble level can be kept for further uses.