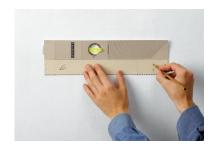

Packaging for wooden shelves, iron bracket, screws and cylinder with a bubble. Part of this pack turns into a template and a level for a perfect mounting. The bubble level can be kept for further uses.