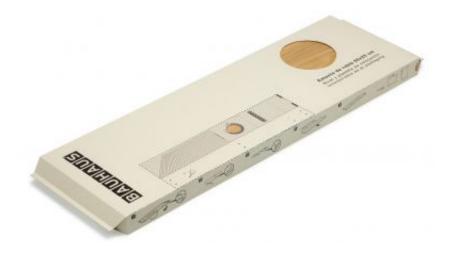

## **WOODEN SHELF**

Packaging for wooden shelves, iron bracket, screws and cylinder with a bubble. Part of this pack turns into a template and a level for a perfect mounting. The bubble level can be kept for further uses.