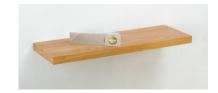

Packaging for wooden shelves, iron bracket, screws and cylinder with a bubble. Part of this pack turns into a template and a level for a perfect mounting. The bubble level can be kept for further uses.