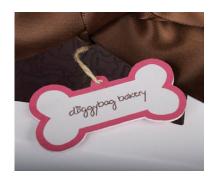

Doggybag Bakery is a high-end bakery for the pampered canine where every detail is tended to. Take-out boxes are lined with a bone-print pattern and tied with a satin ribbon. A tag reminds the buyer that the ingredients are unique to dogs. The stationary and business cards maintain the elegance of the company with an embossed logo on a fine linen paper.