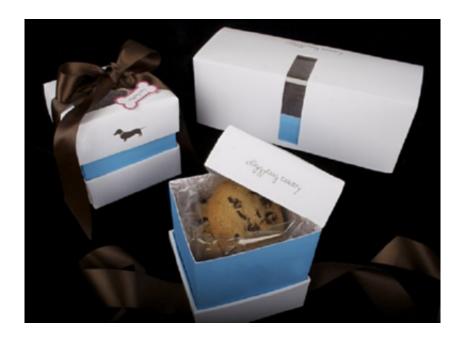

Doggybag Bakery is a high-end bakery for the pampered canine where every detail is tended to. Take-out boxes are lined with a bone-print pattern and tied with a satin ribbon. A tag reminds the buyer that the ingredients are unique to dogs. The stationary and business cards maintain the elegance of the company with an embossed logo on a fine linen paper.