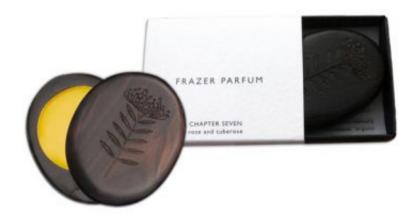

Each 5g of ?parfum solide? is housed in a hand carved sustainable African Blackwood pinc ushion compact illustrated by Heather Moore of Cape Town. Rubbed by the fingers to g enerate heat, the warm wax should then be placed on pulse points for a slow release lasting scent. The external package is a shell and slide box characterized by a simple, essential and I inear graphic dress, contrasting with the product contained. The contrast is emphasized also by the use of white, for the external, and black, for the internal.