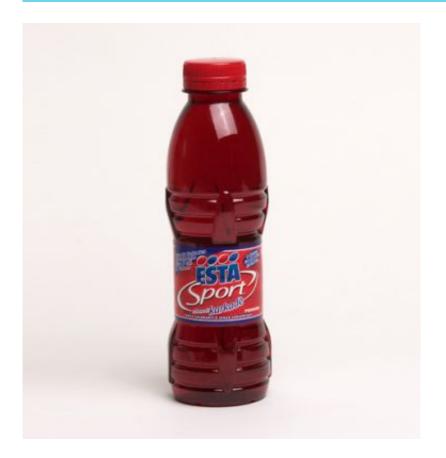

## **ESTA SPORT**

Properties list:

Technological packaging for the new Ferrero Estasport: an isotonic hemp based beverage, rich in potassium salts, anthocyanins and natural antioxidants. A formula that requires thorough protection. The bottle, designed in partnership with Giugiaro Design, is characterised by an unusual ergonomic profile, a central tapering and four lateral ridges along the longitudinal axis.

The transparent red colour which recalls the red of Estasport has been developed by Constar with Colormatrix and produces a barrier effect against the light and UVs, thus protecting the contents against ageing. The other components of the bottle also perform this function. Obtained using Kortec multi-layer technology, it combines two layers of PET and a middle layer of Nylon and Oxbar (an absorber with a catalysing action which reduces the level of oxygen present in the PET walls and impedes its passage). The same goes for the cap which is also red and made of high barrier HDPE.