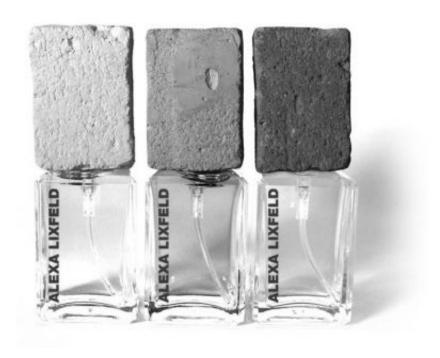

Alexa Lixfeld, an Hamburg designer, has designed a range of fragrances perfume bottles with concrete tops.

Reference: http://www.alexalixfeld.com/index.php?id=78

Credits:

Country: Gremany

**Agency:** ALEXALIXFELD DESIGN GMBH