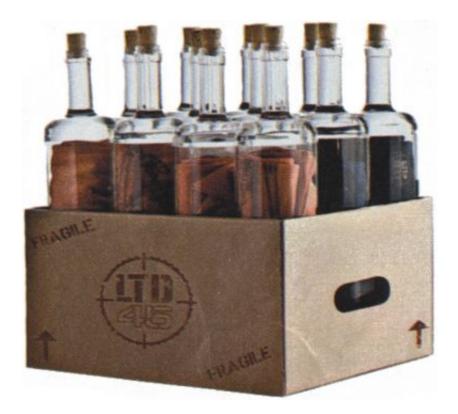

## Properties list:

reusability end-user packaging men bottle other shapes clothes and accessories historical, traditional hand-made plastics unusual structural association limited edition packaging

Bottle made of acrylic crystal and that can be opened from the base. The package contains a t-shirt and a message referred to the adventure spirit. In the point of sale bottles are sold twelve by twelve in boxes, creating a real "canteen" to be broached and weared once they are stacked.