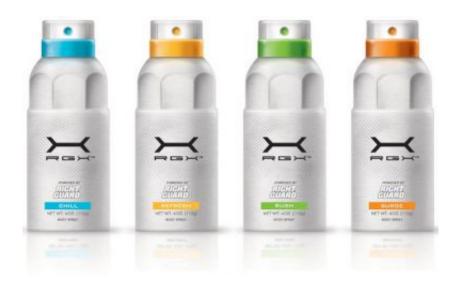

## Properties list:

range of products cosmetics, beauty and toiletries flacon metals high-tech identity by system of colour

RGX is a new line of men's fragrances. The Dial Corporation engaged Wallace Church to design the package for their new RGX body spray. The project was inspired by the elements that are critical to a young guy's active lifestyle: cell phones, iPods, sports and energy drinks. A titanium skin, iconic logo and vibrant accent colours are characteristics of the new package.