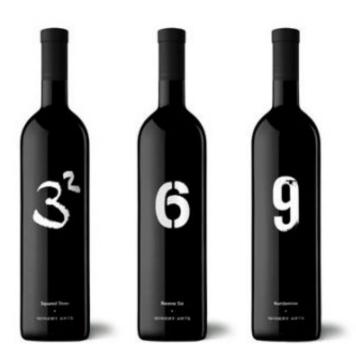

## **NUMBERNINE**

## Properties list:

identity by typography contemporary glass and ceramics bottle wine new product range of products end-user packaging

Packaging for the line of wines D.O. Rivera Quelles.

Reference: http://www.moruba.es/