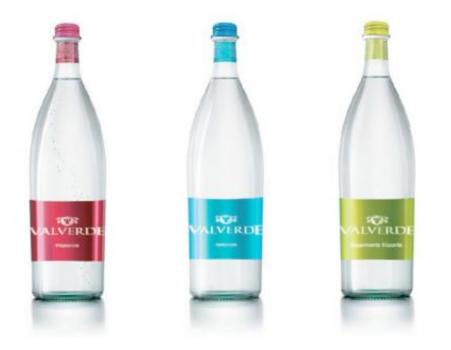

## Properties list:

end-user packaging update water bottle glass and ceramics minimal contemporary transparent identity by shape identity by system of colour

ValVerde mineral water takes from a design concept by the noted Matteo Thun, whom, thanks to his creative process, has beautifully designed a new bottle made of simple and essential lines, capturing and enhancing the water's finest qualities: pureness and lightness. In order to value this precious bottle it has been chosen "to dress it" with a modern and distinctive "look" characterized by intense colours (turquoise, fuchsia and acid green) which identify the various tastes available (natural, sparkling and light sparkling) while the play on the transparency makes the double-sided label visible.