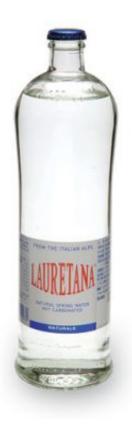

## Properties list:

end-user packaging update water bottle glass and ceramics contemporary transparent identity by shape

Studio Pininfarina has re-designed the bottle for the Italian water Laureatana, in a new size, the 750 cl one, specific for the restoration. A process of "reduction" lead to this new bottle: a cylindrical container, sinuous and essential, a natural dress for water. Lauretana was chosen for the exhibition "Tavole meravigliose" (marvellous tables) organized by Cosmit for "Saloni 2008" event.