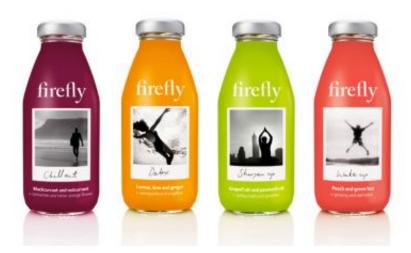

The use of big photos gives an idea of a familiar product, really made with natural ingredients. Each juice is a functional one and the bright colors used for the background underlines the specific function and taste of each one.

The designers added just enough fruit juices to make them taste good, and designed a bottle that looked the part. (Quite tricky - theya used a glass bottle, in a coloured "sleeve" to protect the herbs - that's how they ended up with those bright colours...)