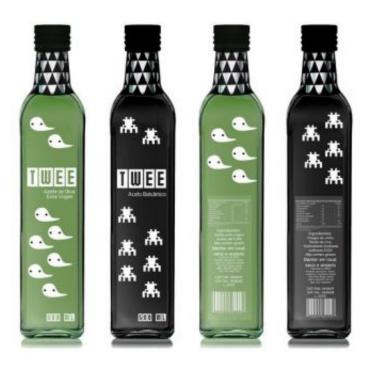

## TWEE BOTTLES

## Properties list:

glass and ceramics
playful
contemporary
unusual visual association
instruction through pictograms
identity by pictograms
illustrated character
bottle
sauces and seasonings
concept
single product
end-user packaging

Packing Label project from olive oil and balsamic vinegar. Class assignement for the Packaging module of the Visual Design course at ESPM. The brirfing was to create a logo and label for a brand of olive oil and balsamic vinegar aimed at young people.