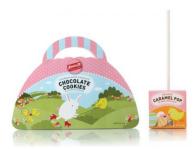

HartungKemp's Easter packaging for Route 29.

From <u>Hartung Kemp -Route 29</u> website: "Gourmet confections company Route 29 tapped HK to update their branding and create consumer packaging that would get their treats noticed in the competitive candy marketplace. We developed a bold and fun new look that unified the historic brand? from package structure to product naming to package il lustrations. ?Our caramels and chocolates have never looked so tasty,? said Route 29 owner Kim Kalan."