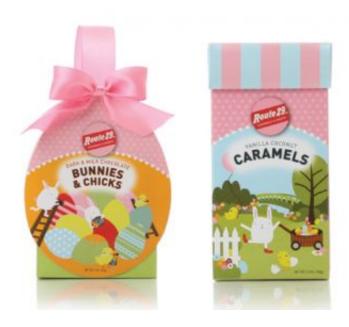

HartungKemp's Easter packaging for Route 29.

From <u>Hartung Kemp -Route 29</u> website: "Gourmet confections company Route 29 tapped HK to update their branding and create consumer packaging that would get their treats noticed in the competitive candy marketplace. We developed a bold and fun new look that unified the historic brand? from package structure to product naming to package il lustrations. ?Our caramels and chocolates have never looked so tasty,? said Route 29 owner Kim Kalan."