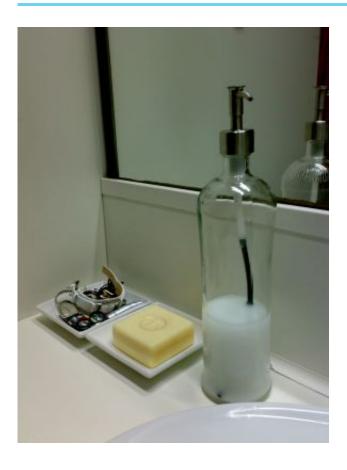

## Properties list:

reusability
recycled materials
refill system
product accessibility
end-user packaging
single product
concept
cosmetics, beauty and toiletries
dispensing systems
flacon
plastics

Whitewater is a liquid hand soap dispenser. It?s made by the assemblage of a glass water bo ttle designed by Pininfarina, a piece of gardening tube and a used valve from a metal dispenser that became rusty with the use (contact with water). The concept is about to decrease the useless action of buying a new confection with a new valve system. With the long whitewater you can rell buying just a big confection with no valve sistem applied making an ecofriendly action to balance the quantities of useless production of pieces that lasts more than the shelf life of the packaging.