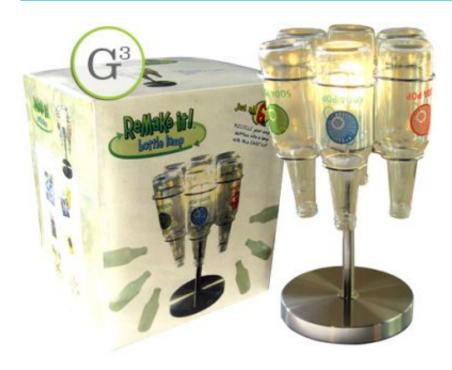

## **REMARKE IT! BOTTLE LAMP**

## Properties list:

arts and crafts
end-user packaging
extra-use of packaging
concept
bottle
glass and ceramics
unusual structural association
transparent
reusability

The ReMake It is a glass bottle lamp. All you have to do is save six 12 oz. glass soda or beer bottles, clean and dry them and hang them inside the kit's wire frame. If you know someone who drinks a lot of beer or soda, this would be an awesome gift that will encourage them not only to recycle, but to repurpose items that they would normally throw away.

Why it's green: requires you to recycle glass bottles to complete the kit compatible with a CFL (compact uorescent light bulb).

Reference: http://images.google.it/imgres?imgurl=http://www.replayground.com/images/portfolio/remake-lamplg2.jpg&imgrefurl=http://www.replayground.com/pages/portfolio/re-lamp.asp&usg=\_\_CZGV6r64DO7nj\_m5ePYRRXHeX0Q=&h=350&w=350&sz=23&hl=it&start=1&um=1&tbnid=nJeneYdbO