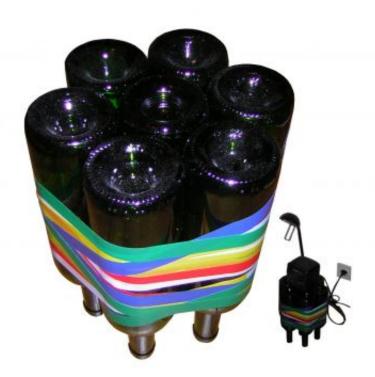

## Properties list:

arts and crafts
end-user packaging
extra-use of packaging
concept
wine
bottle
glass and ceramics
reusability

"The bedside table pompete arise from the quantity of wine drink in Paris and the consequently quantity of bottles in the urban thash cans around the city. The bottles formed an interesting structure colored with plastic tape creating a curious and cute element in the room".