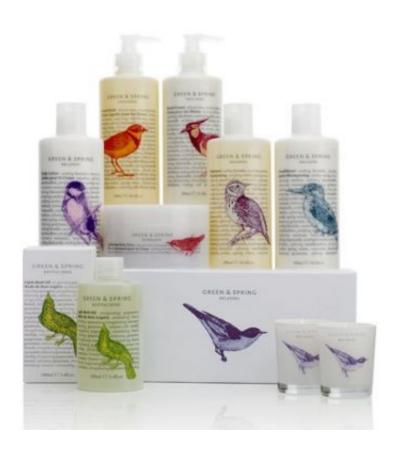

## **GREEN & SPRING**

## Properties list:

end-user packaging
range of products
new product
cosmetics, beauty and toiletries
flacon
box
plastics
cardboard and paper
well-being
unusual visual association
typographical texture
identity by typography
translucent
photo to evoke
identity by system of colour

Frome <u>Pearlfisher</u> website: " **Task**: To launch a new luxury beauty range for the retail s ector.

Scope: Brand identity, naming, graphic design, tone of voice and copy."

Reference: http://greenandspring.com/ , http://www.pearlfisher.com/portfolio/greenSpring.htm