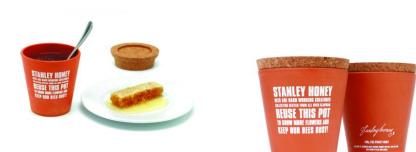

Perhaps you have heard or read somewhere that bees are founding many dificulties to survive. That's why Stanley Honey thanks to 'creative agency The Partners and creative directors Dana Robertson and Tony De St. Croix have produced this re-usable jar that once you have consumed the product, useful to plant a ower, and to facilitate the work of our workers' friends.