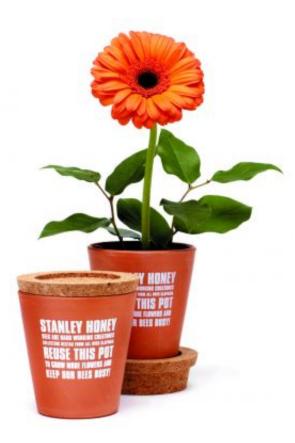

Perhaps you have heard or read somewhere that bees are founding many dificulties to survive. That's why Stanley Honey thanks to 'creative agency The Partners and creative directors Dana Robertson and Tony De St. Croix have produced this re-usable jar that once you have consumed the product, useful to plant a ower, and to facilitate the work of our workers' friends.