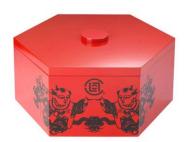

"The Nike Clot Air Force 1 comes in a special ?Chinese Candy Box' packaging set. Tr aditionally, Lunar New Year celebrations include offering sweets and other edible treats from a red lacquer box to ensure a 'sweet' year. Honoring this custom, the Nike Clot Air Force 1 packaging is a hexagonal red box with a partitioned tray layer, to hold shoe accessories, and matching lid. The box's exterior is adorned with Clot graphics in black."