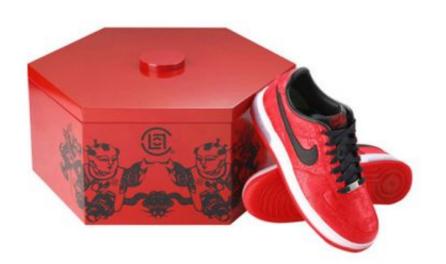

"The Nike Clot Air Force 1 comes in a special ?Chinese Candy Box' packaging set. Tr aditionally, Lunar New Year celebrations include offering sweets and other edible treats from a red lacquer box to ensure a 'sweet' year. Honoring this custom, the Nike Clot Air Force 1 packaging is a hexagonal red box with a partitioned tray layer, to hold shoe accessories, and matching lid. The box's exterior is adorned with Clot graphics in black."