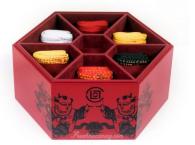

"The Nike Clot Air Force 1 comes in a special ?Chinese Candy Box' packaging set. Tr aditionally, Lunar New Year celebrations include offering sweets and other edible treats from a red lacquer box to ensure a 'sweet' year. Honoring this custom, the Nike Clot Air Force 1 packaging is a hexagonal red box with a partitioned tray layer, to hold shoe accessories, and matching lid. The box's exterior is adorned with Clot graphics in black."