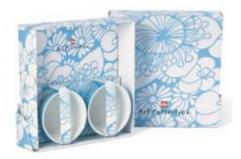

## **ILLY ART COLLECTION**

Designed by Michael Lin the project aim to build a bridje between art and product. In particular Michael decorates this products with themes and colours from chinese culture and tradition. The ower texture is made from a typical chinese cloth. The illustration, due to the art derivaton and the ower decoration, is the symbol of the importance of art in the Illy image.