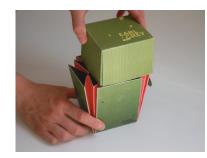

The contrast between internal and external renders the double condition of tea as a dried leaf and as an infusion. The system of pleats allows the base to unclench itself at the opening of the box. A dosing device is obtained by cutting a part of the package itself and folding it.