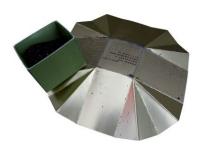

The contrast between internal and external renders the double condition of tea as a dried leaf and as an infusion. The system of pleats allows the base to unclench itself at the opening of the box. A dosing device is obtained by cutting a part of the package itself and folding it.