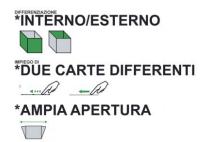

The contrast between internal and external renders the double condition of tea as a dried leaf and as an infusion. The system of pleats allows the base to unclench itself at the opening of the box. A dosing device is obtained by cutting a part of the package itself and folding it.