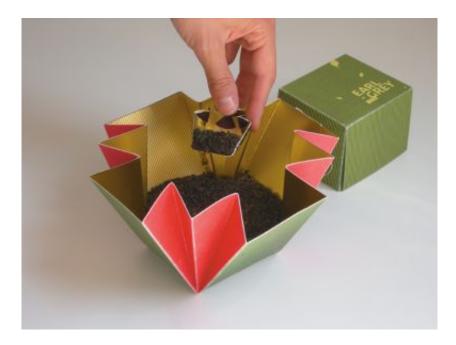

The contrast between internal and external renders the double condition of tea as a dried leaf and as an infusion. The system of pleats allows the base to unclench itself at the opening of the box. A dosing device is obtained by cutting a part of the package itself and folding it.