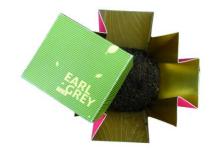

The contrast between internal and external renders the double condition of tea as a dried leaf and as an infusion. The system of pleats allows the base to unclench itself at the opening of the box. A dosing device is obtained by cutting a part of the package itself and folding it.