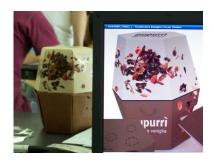

Packaging for pot-pourri. The container can be transformed into two single-dose containers. The surface treatments renders the product characteristics and communicate the position of the opening system. The system of pleats allows the base to unclench itself at the opening of each box.