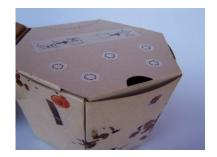

Packaging for pot-pourri. The container can be transformed into two single-dose containers. The surface treatments renders the product characteristics and communicate the position of the opening system. The system of pleats allows the base to unclench itself at the opening of each box.