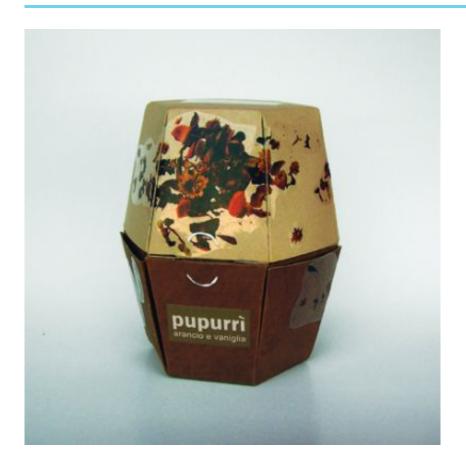

Packaging for pot-pourri. The container can be transformed into two single-dose containers. The surface treatments renders the product characteristics and communicate the position of the opening system. The system of pleats allows the base to unclench itself at the opening of each box.