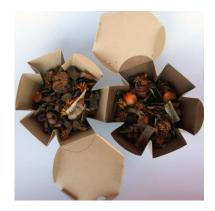

Packaging for pot-pourri. The container can be transformed into two single-dose containers. The surface treatments renders the product characteristics and communicate the position of the opening system. The system of pleats allows the base to unclench itself at the opening of each box.