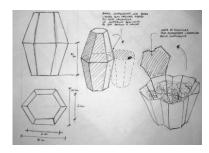

Packaging for pot-pourri. The container can be transformed into two single-dose containers. The surface treatments renders the product characteristics and communicate the position of the opening system. The system of pleats allows the base to unclench itself at the opening of each box.