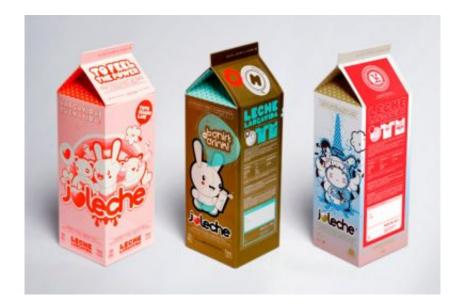

## YO AMO LA LECHE

These cartons are designed by graphic design studio Duo/ido, based in Buenos Aires. The "Yo Amo La Leche" project is a conceptual experimentation for the diffusion of a range of products consisting of t-shirts, toys and mouse pads.