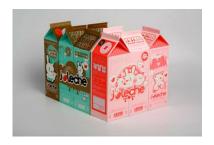

## YO AMO LA LECHE

These cartons are designed by graphic design studio Duo/ido, based in Buenos Aires. The "Yo Amo La Leche" project is a conceptual experimentation for the diffusion of a range of products consisting of t-shirts, toys and mouse pads.