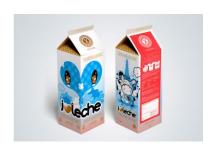

## YO AMO LA LECHE

These cartons are designed by graphic design studio Duo/ido, based in Buenos Aires. The "Yo Amo La Leche" project is a conceptual experimentation for the diffusion of a range of products consisting of t-shirts, toys and mouse pads.