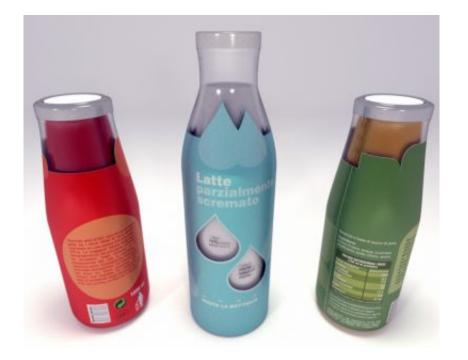

The project SCOPRIRE LO SPRECO (UNVEILED FOOD WASTE) focuses on the investigation of the communicative potentials of sleeves to awaken the consumer concerning the food waste. The double communicative level created by the bottle surface and its "skin" (the sleeve) call the receiver's attention to the transformation suffered by the product when it's opened. The interaction between opaque and transparent surfaces unveils hidden messages.