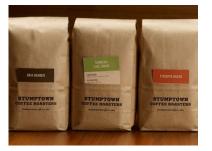

From Fritz Mesenbrink website: "Duane Sorenson, Stumptown?s founder, came to me with th is bag redesign project. He had a bag with a slit in the front of it and wanted a way to display a ton of information about growers, farms, flavors, locations and more. Our solution w as to make cards, colour-coded for each region.