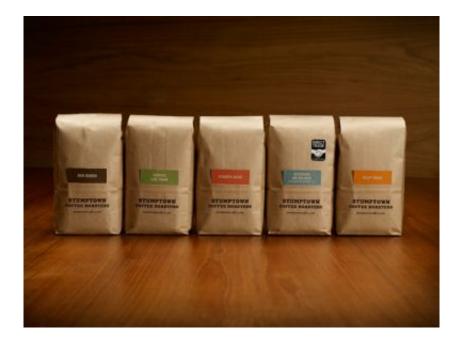

From Fritz Mesenbrink website: "Duane Sorenson, Stumptown?s founder, came to me with th is bag redesign project. He had a bag with a slit in the front of it and wanted a way to display a ton of information about growers, farms, flavors, locations and more. Our solution w as to make cards, colour-coded for each region.