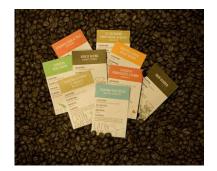

From Fritz Mesenbrink website: "Duane Sorenson, Stumptown?s founder, came to me with th is bag redesign project. He had a bag with a slit in the front of it and wanted a way to display a ton of information about growers, farms, flavors, locations and more. Our solution w as to make cards, colour-coded for each region.