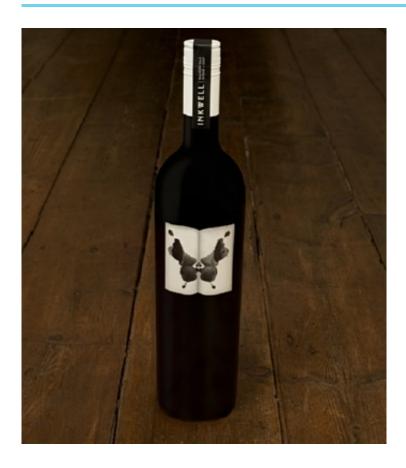

## Properties list:

end-user packaging single product new product labels and sleeves bottle glass and ceramics unusual visual association contemporary identity by abstract shapes wine

Inkwell approached Mash to rejuvenate their wine packaging and brand identity. The ink splatter forms the central part of the brand identity and packaging. Logo type was kept simple and used on a neck label to keep separation between the type and the strong yet simply presented ink imagery. The label shape reflects the open pages that would create such a pattern. Uncoated stock was used with 2 levels of high build gloss varnish on the ink area, giving the label a three dimensional feel.