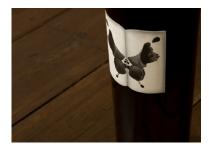

## Properties list:

end-user packaging single product new product labels and sleeves bottle glass and ceramics unusual visual association contemporary identity by abstract shapes wine

Inkwell approached Mash to rejuvenate their wine packaging and brand identity. The ink splatter forms the central part of the brand identity and packaging. Logo type was kept simple and used on a neck label to keep separation between the type and the strong yet simply presented ink imagery. The label shape reflects the open pages that would create such a pattern. Uncoated stock was used with 2 levels of high build gloss varnish on the ink area, giving the label a three dimensional feel.