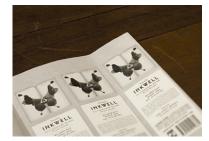

## Properties list:

end-user packaging single product new product labels and sleeves bottle glass and ceramics unusual visual association contemporary identity by abstract shapes wine

Inkwell approached Mash to rejuvenate their wine packaging and brand identity. The ink splatter forms the central part of the brand identity and packaging. Logo type was kept simple and used on a neck label to keep separation between the type and the strong yet simply presented ink imagery. The label shape reflects the open pages that would create such a pattern. Uncoated stock was used with 2 levels of high build gloss varnish on the ink area, giving the label a three dimensional feel.