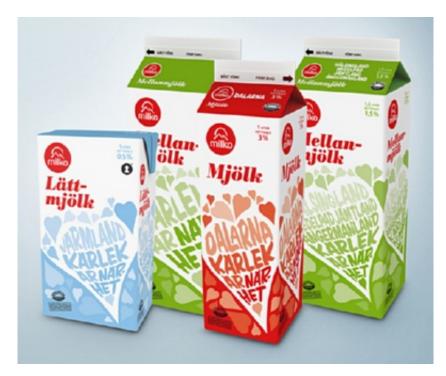

## Properties list:

end-user packaging range of products new product milk gable top contemporary opaque typographical texture identity by typography identity by system of colour polylaminated

Milko is one of Sweden's largest dairy companies. Their main business region covers more t han 1/3 of Sweden. Milko is a co-operative company, which is owned by farmers from various provinces. Each province has its own carton with the origin printed in heart shaped lettering to show that Milko offers consumers dairy products of high quality, made from milk coming from local farms.